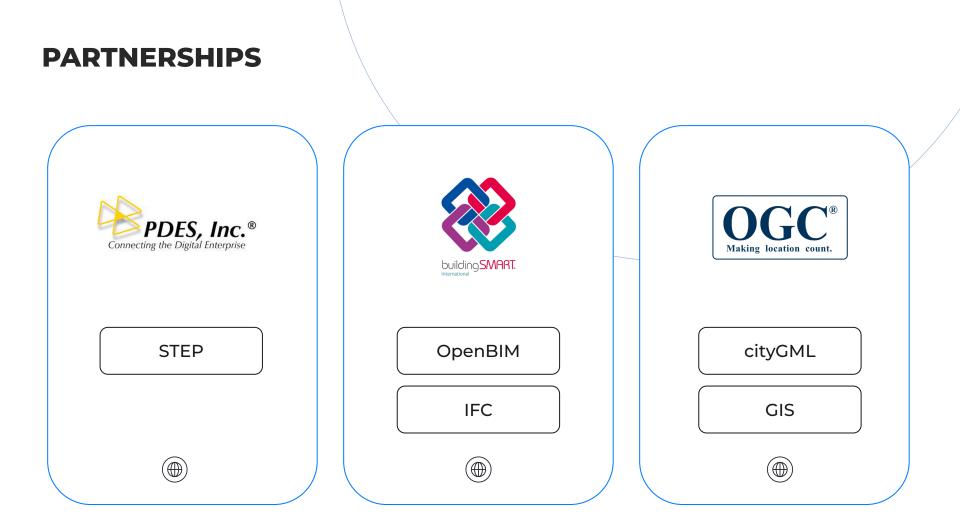

#### **IFC SDK**

Work with any version of IFC, developed in collaboration with bSI

CORE

EXTENSION

⊕