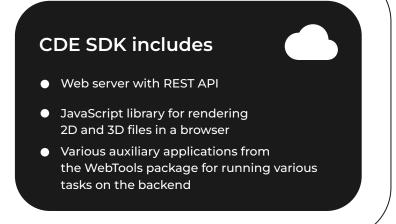

## **CDE SDK**

• Visualize & Markup

• Centralized Data Management

• Version Control & Revision Management

• Secure Access and Permissions

• Collaboration & Communication

• Data Integration & Interoperability

• Performance and Scalability

• Run on Azure

aws