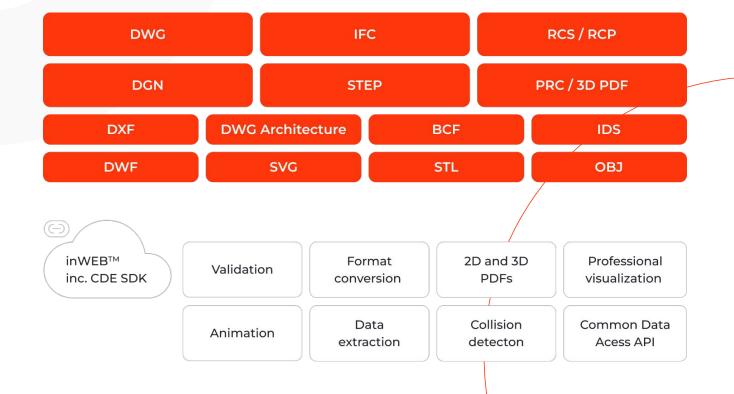

# **ODA PLATFORM**

Formats & Technologies

CAD inWEB BIM

### FORMATS

### **TECHNOLOGIES**

inWEB™ inc. CDE SDK Visualize Publish Exchange 

# EXCHANGE

| DWG OXF DXB HOOPS PDF SVG DWF   WMF DAE PDF (PRC support) |
|-----------------------------------------------------------|
| DGN → DWG DAE BMP PDF (PRC support)                       |
| STEP → DWG STL OBJ 3D PDF                                 |
|                                                           |
| DXF → DWG PDF (PRC support)                               |
|                                                           |
|                                                           |
|                                                           |
|                                                           |