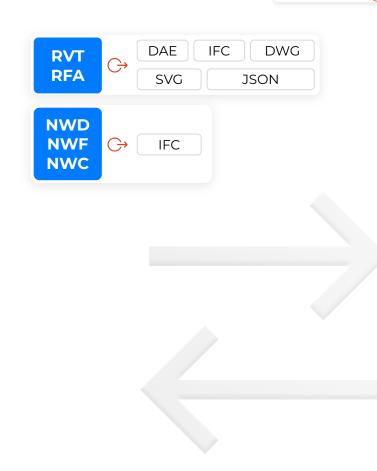

# EXCHANGE

| DWG OXF DXB HOOPS PDF SVG DWF   WMF DAE PDF (PRC support) |
|-----------------------------------------------------------|
| DGN → DWG DAE BMP PDF (PRC support)                       |
| STEP → DWG STL OBJ 3D PDF                                 |
|                                                           |
| DXF → DWG PDF (PRC support)                               |
|                                                           |
|                                                           |
|                                                           |
|                                                           |